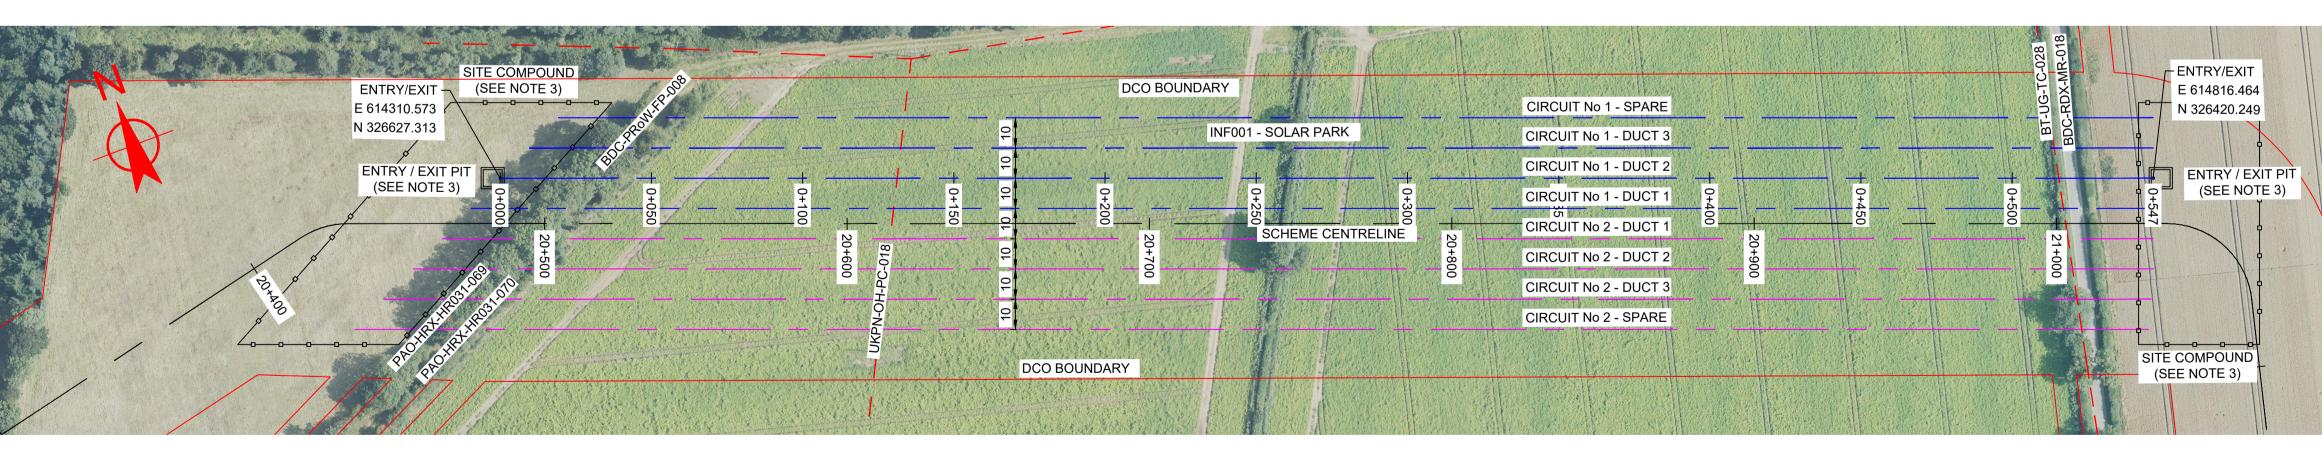

tten Questions** [document reference 12.4]

















This figure has been produced to the support the Applicant's response to **Q1.23.3.1** and should be read alongside the **Applicant's Response to the Examining Authority's First Written Questions** [Document Reference 12.4]



This figure has been produced to the support the Applicant's response to **Q1.21.1.1** and should be read alongside the **Applicant's Response to the Examining Authority's First Written Questions** [Document Reference 12.4]



This figure has been produced to support the Applicant's response to the Examining Authority's First Written Question - **Q1.6.2.3**. This document should be read alongside the **Applicant's Response to the Examining Authority's First Written Questions** [document reference 12.4]









J. MURPHY & SONS LTD

Hiview House, Highgate Road, London NW5 1TN



|                                                                                                                                                                                                                                                                                                                                                                                                                                                                                         | 0 25 50 1:1250 100m | -   | -        | -            | -    | -        | -                 |   |
|----------------------------------------------------------------------------------------------------------------------------------------------------------