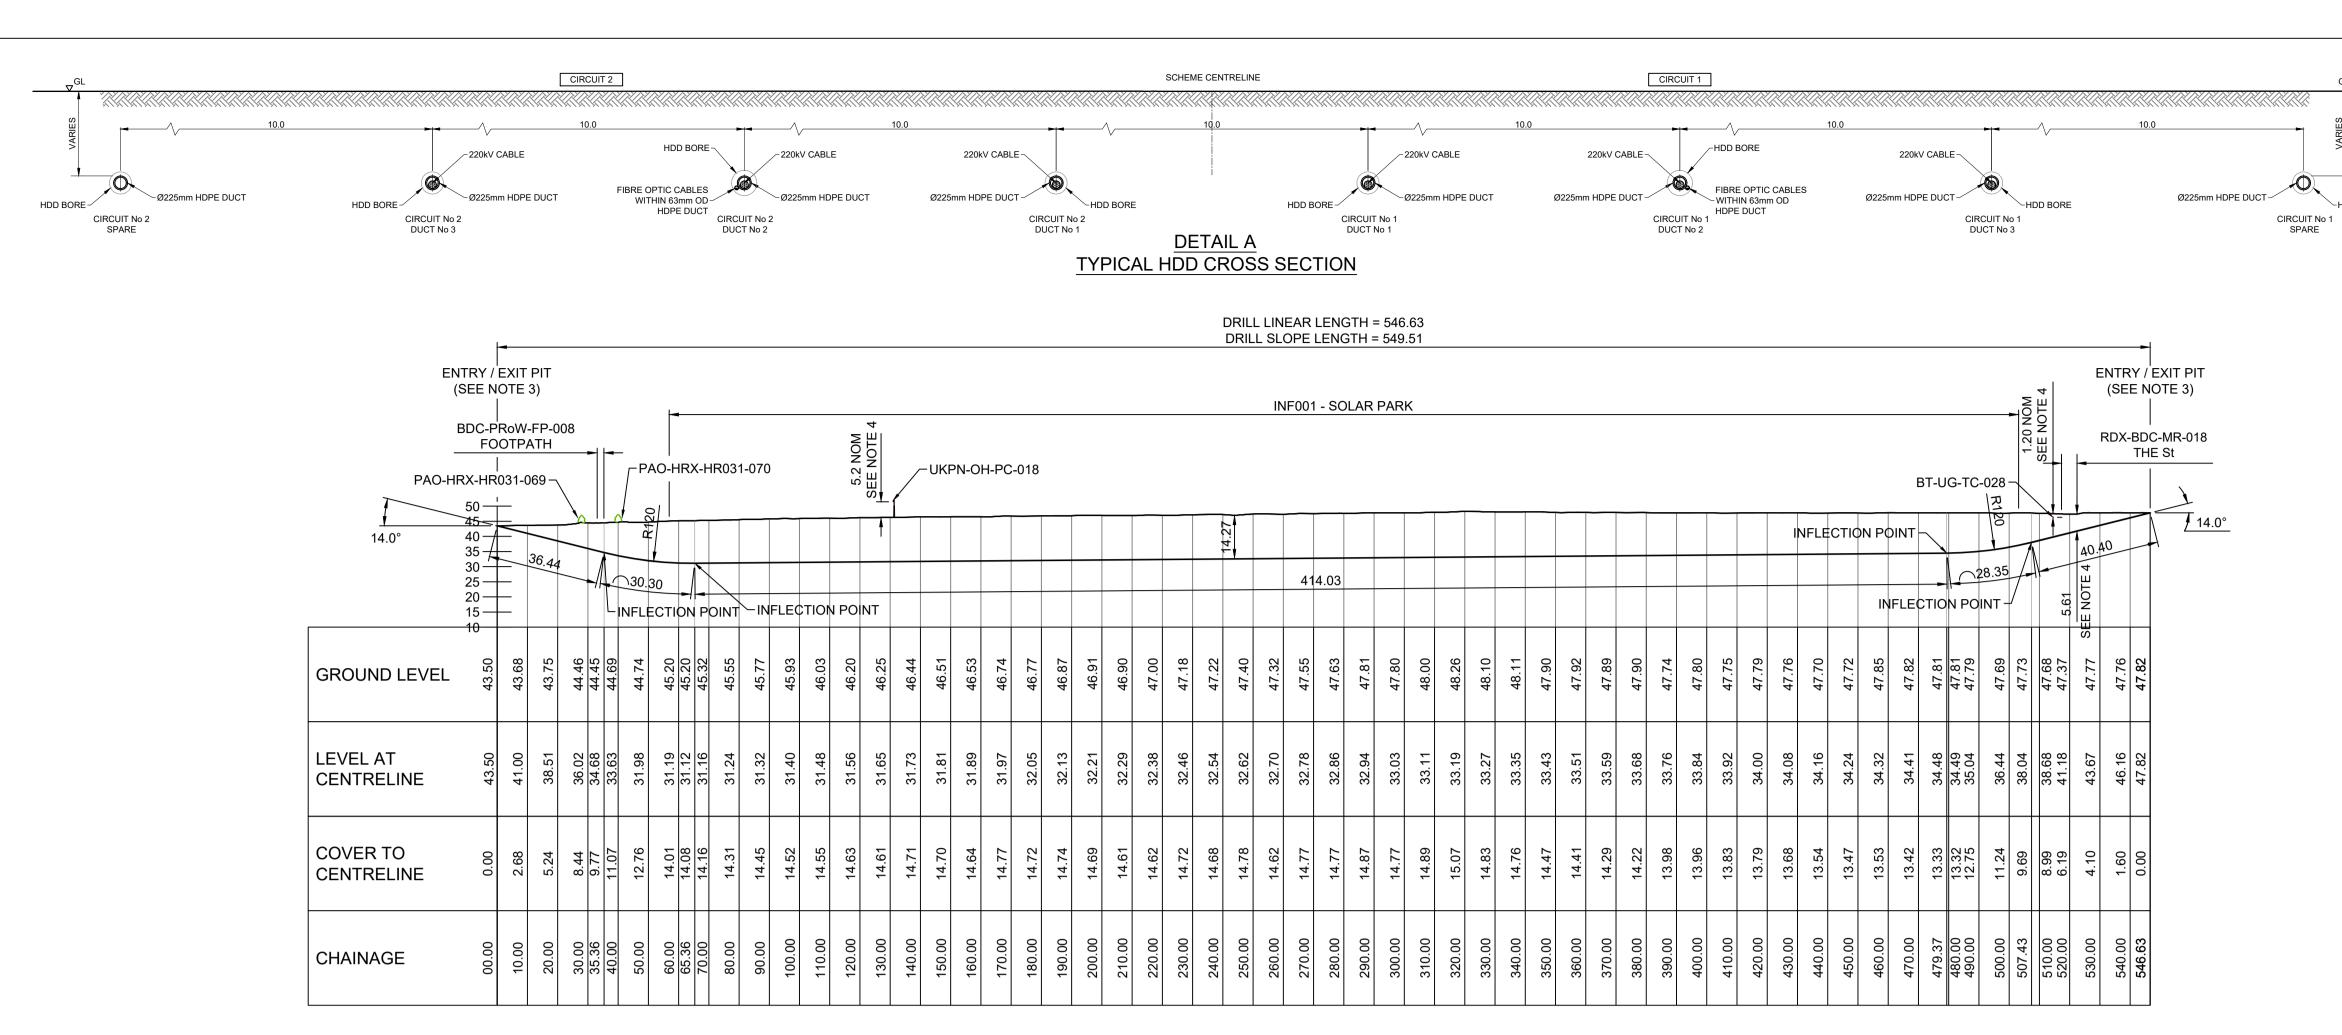

Written Questions** [document reference 12.4]

















This figure has been produced to the support the Applicant's response to **Q1.23.3.1** and should be read alongside the **Applicant's Response to the Examining Authority's First Written Questions** [Document Reference 12.4]



This figure has been produced to the support the Applicant's response to **Q1.21.1.1** and should be read alongside the **Applicant's Response to the Examining Authority's First Written Questions** [Document Reference 12.4]



This figure has been produced to support the Applicant's response to the Examining Authority's First Written Question - **Q1.6.2.3**. This document should be read alongside the **Applicant's Response to the Examining Authority's First Written Questions** [document reference 12.4]









J. MURPHY & SONS LTD

Hiview House, Highgate Road, London NW5 1TN



|                                                                                                                                                                                                                                                                                                                                                                                                                                                                                         | 0 25 50 1:1250 100m | -   | -        | -            | -    | -        | -                 |   |
|------------------------------------------------------------------------------------------------------------------------------------------------------