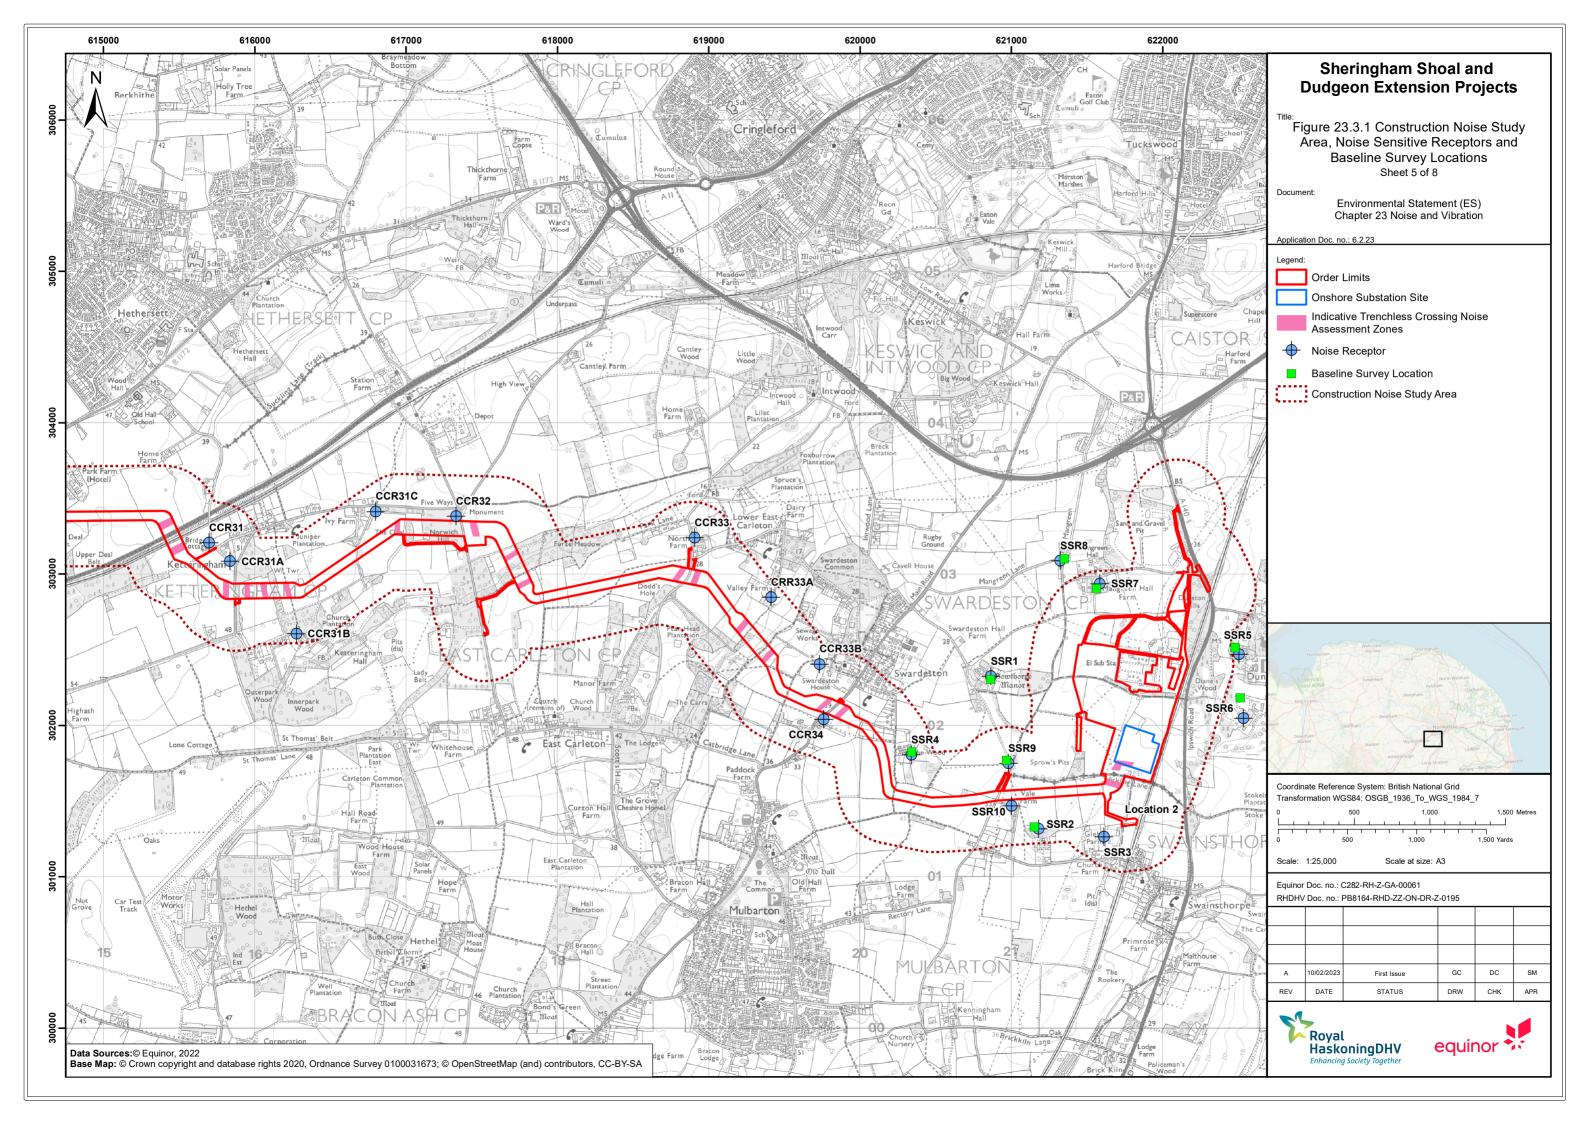

This figure has been produced to the support the Applicant's response to **Q1.23.3.1** and should be read alongside the **Applicant's Response to the Examining Authority's First Written Questions** [Document Reference 12.4]