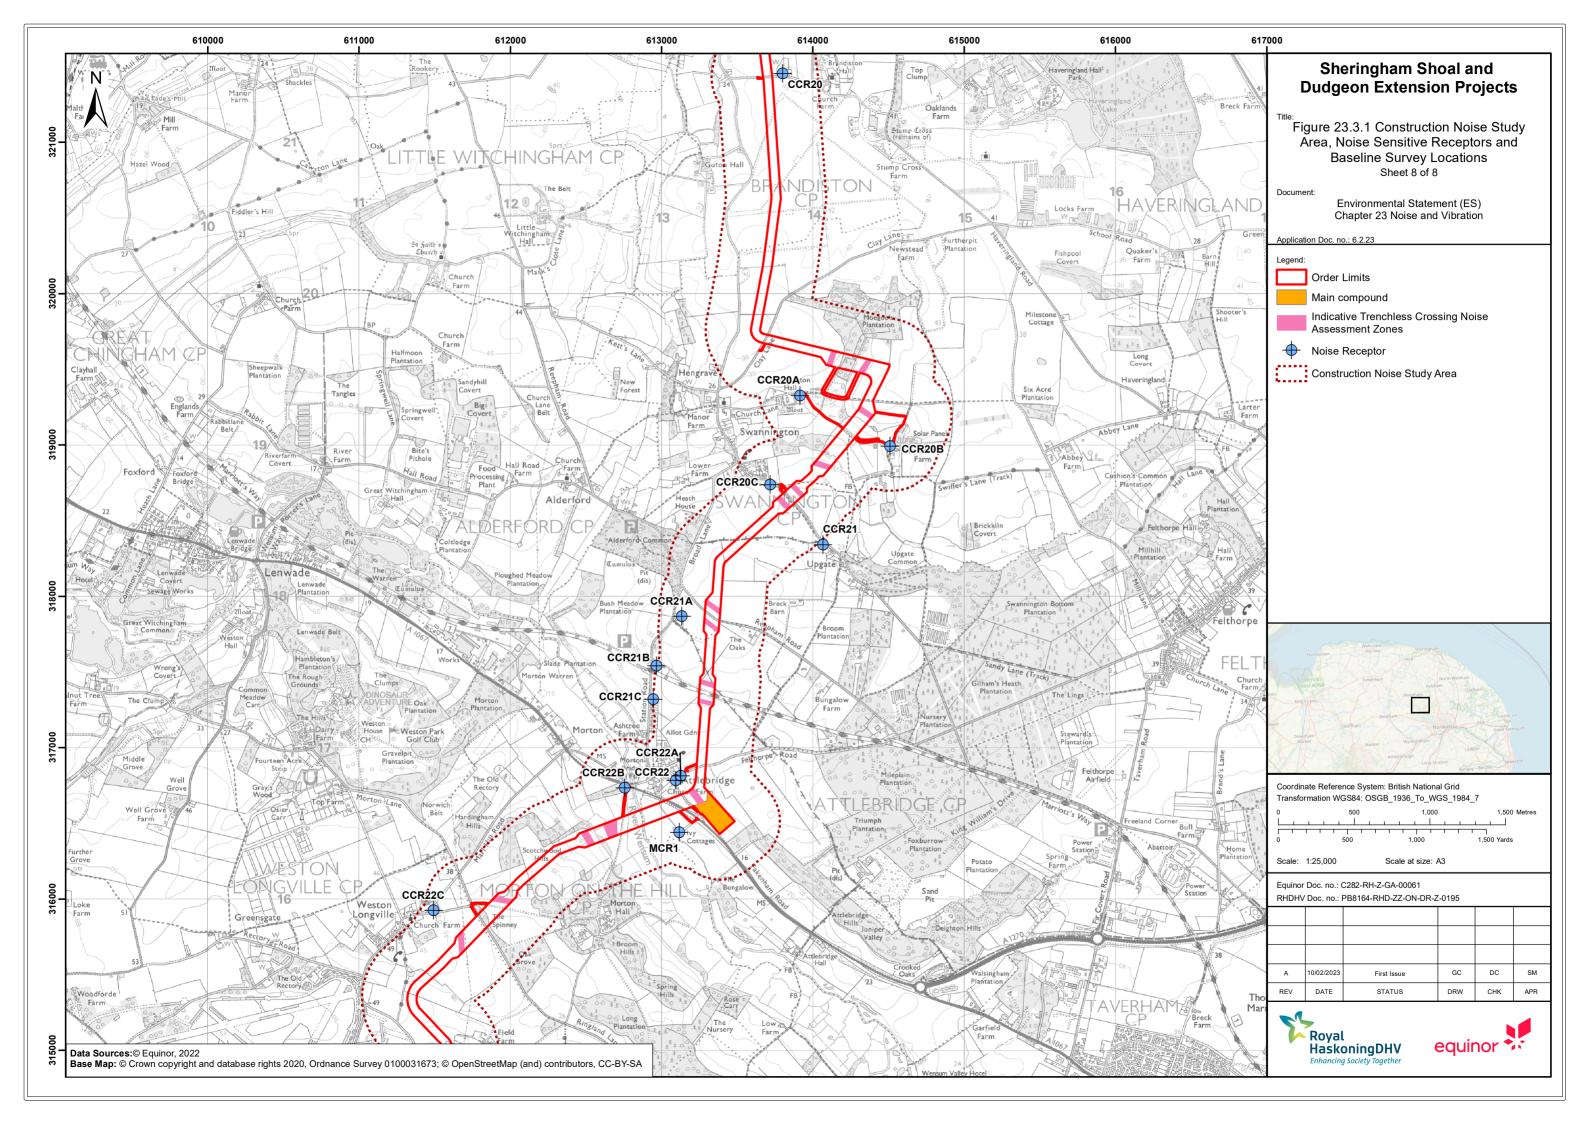

This figure has been produced to the support the Applicant's response to **Q1.23.3.1** and should be read alongside the **Applicant's Response to the Examining Authority's First Written Questions** [Document Reference 12.4]