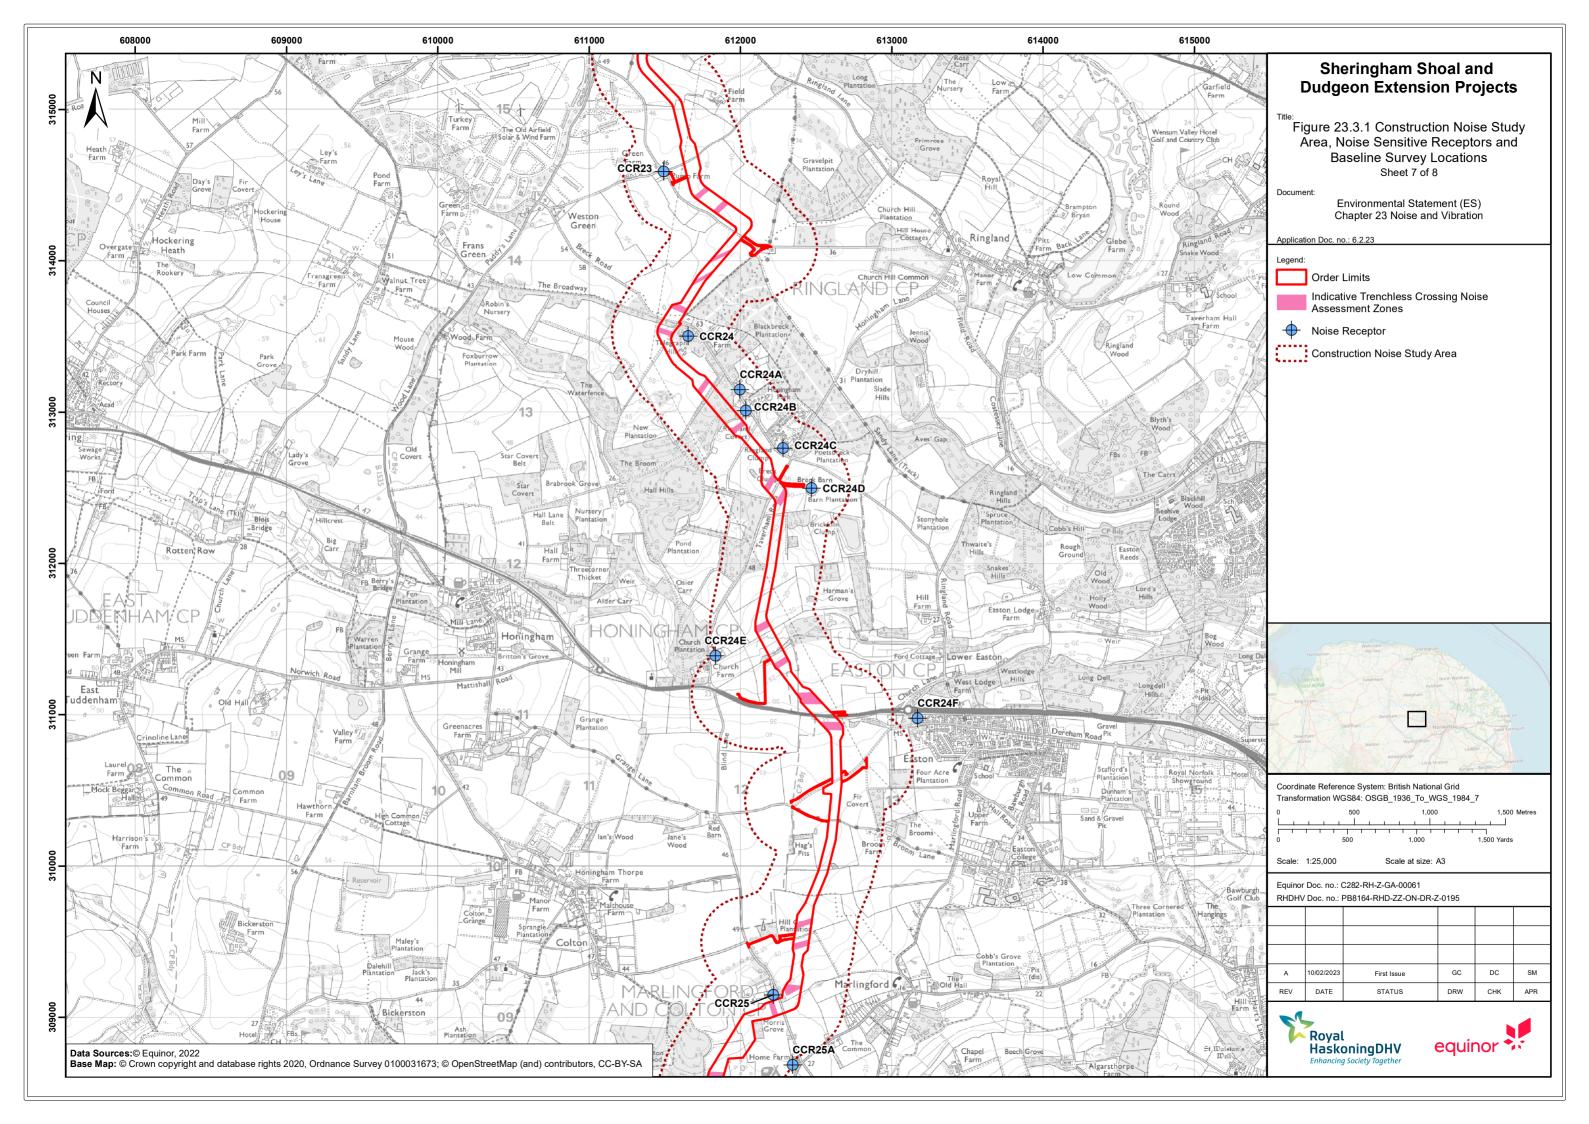

This figure has been produced to the support the Applicant's response to **Q1.23.3.1** and should be read alongside the **Applicant's Response to the Examining Authority's First Written Questions** [Document Reference 12.4]