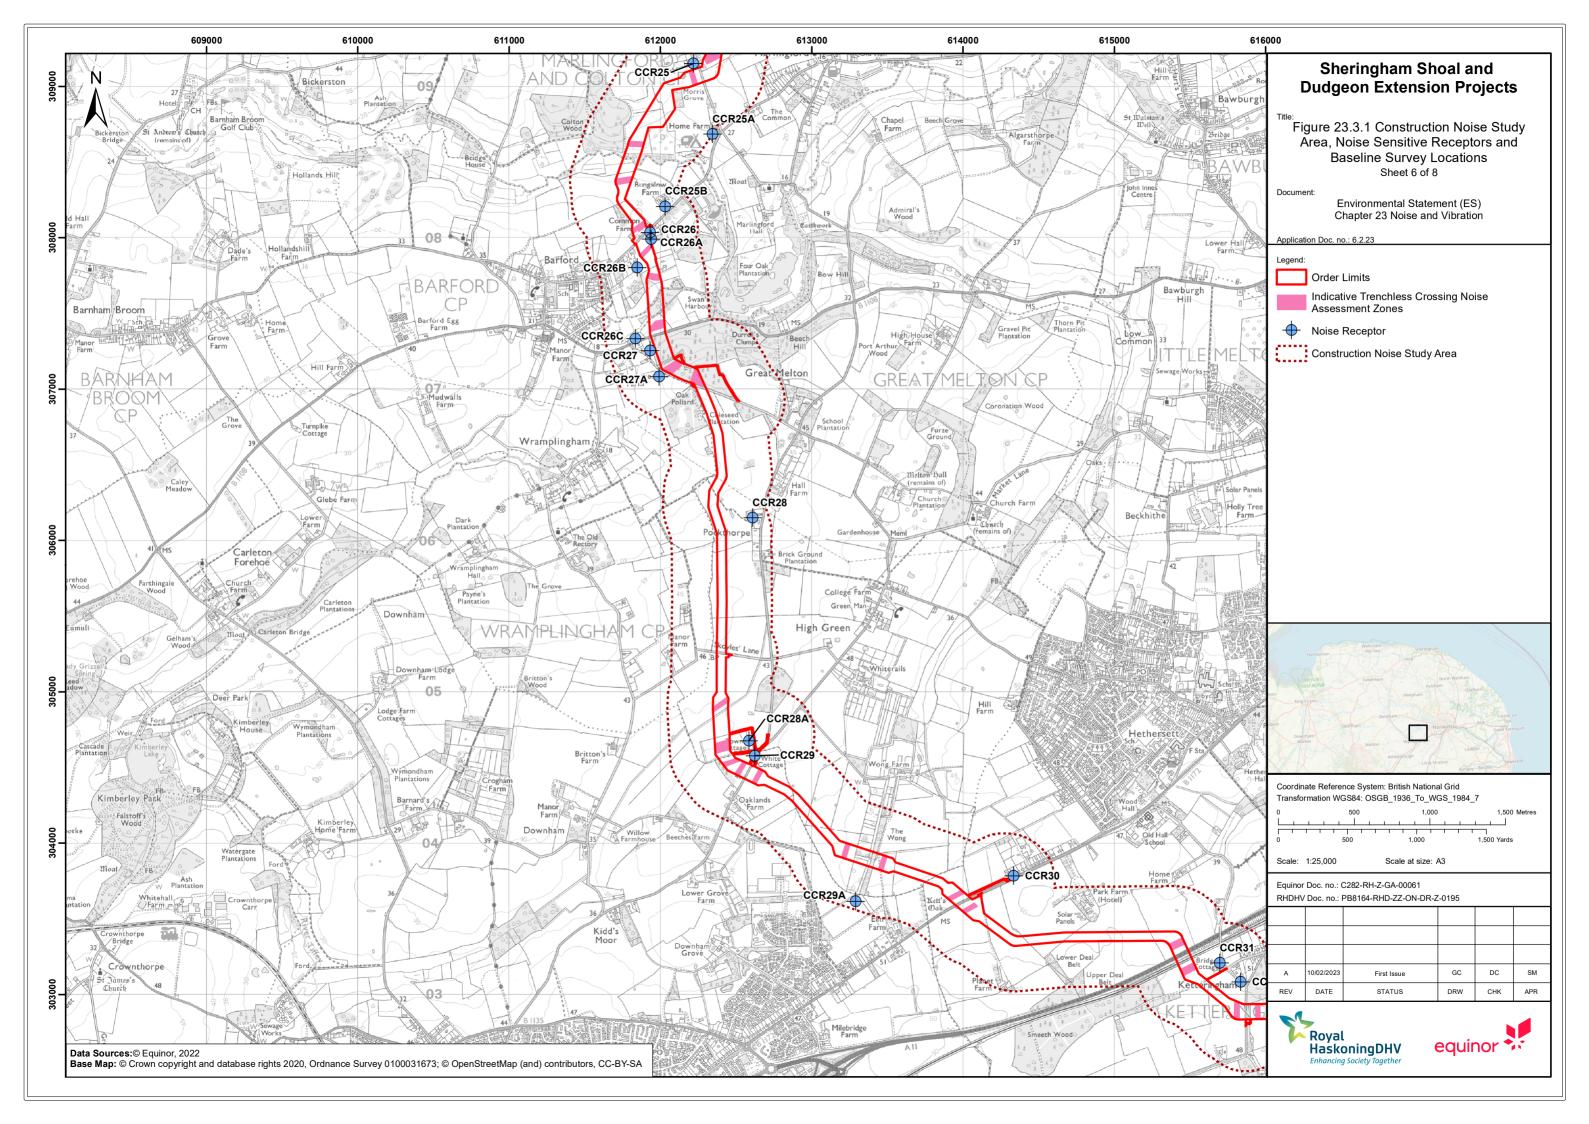

This figure has been produced to the support the Applicant's response to **Q1.21.1.1** and should be read alongside the **Applicant's Response to the Examining Authority's First Written Questions** [Document Reference 12.4]