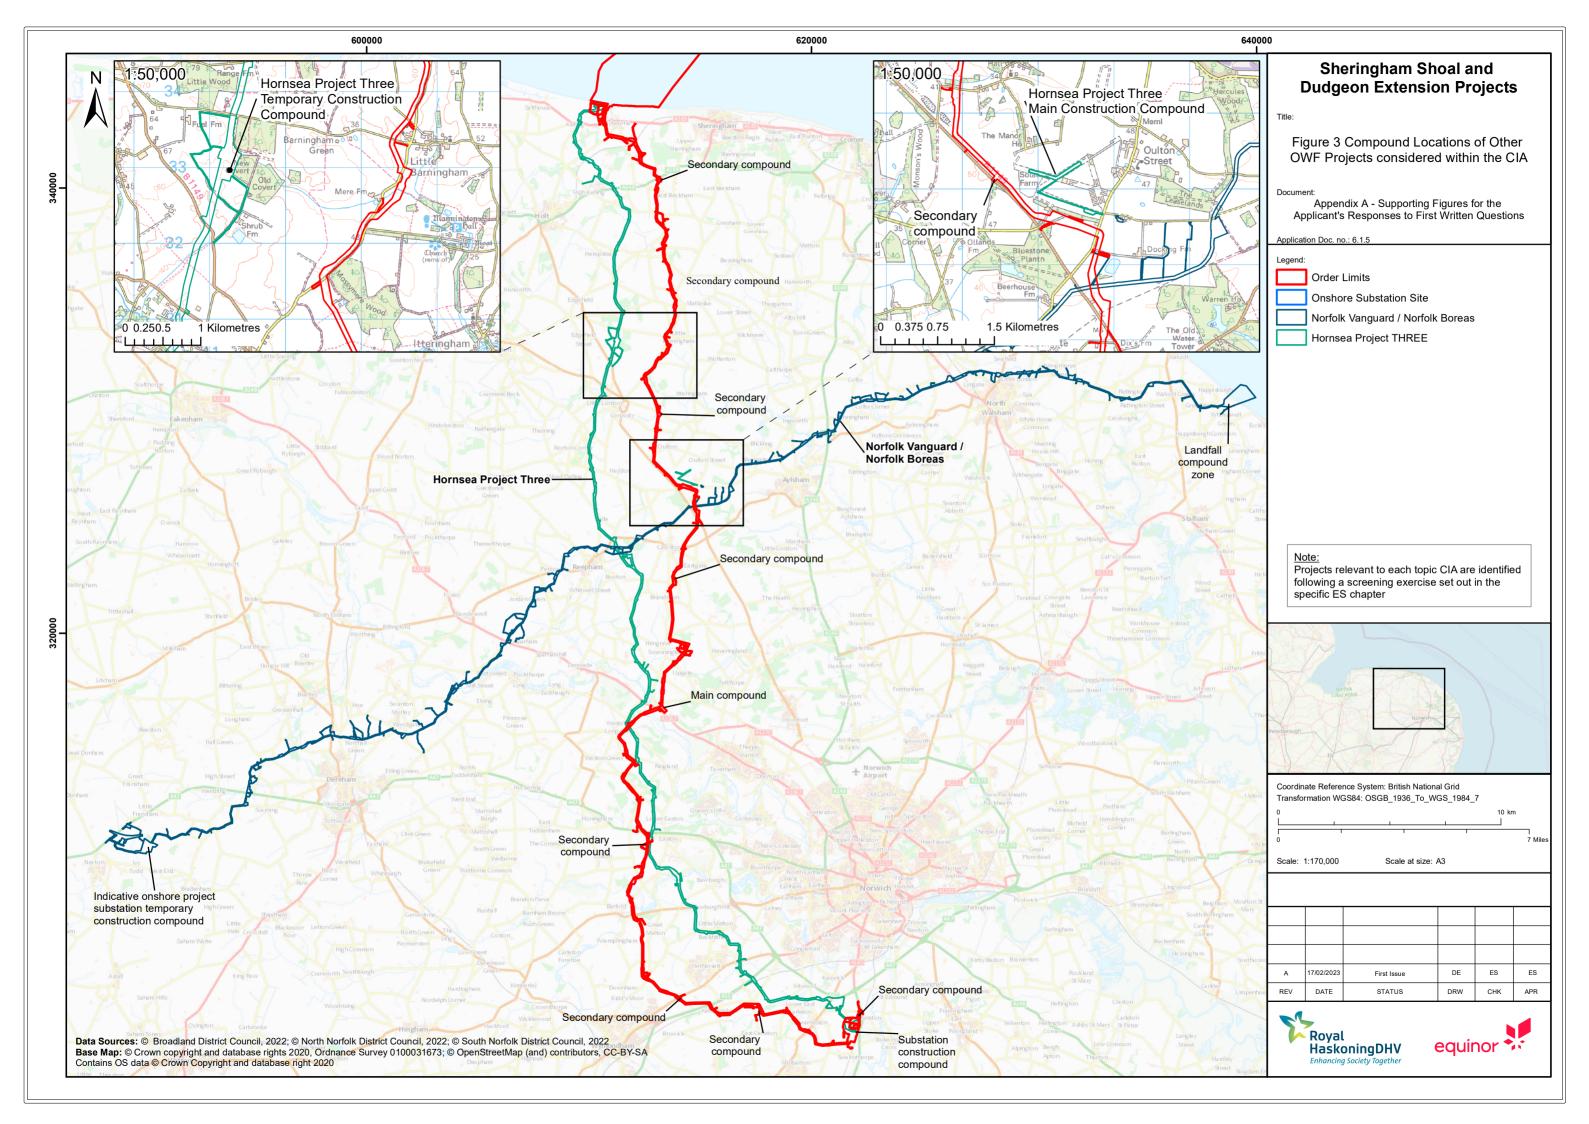

This figure has been produced to support the Applicant's response to the Examining Authority's First Written Question - **Q1.6.2.3**. This document should be read alongside the **Applicant's Response to the Examining Authority's First Written Questions** [document reference 12.4]