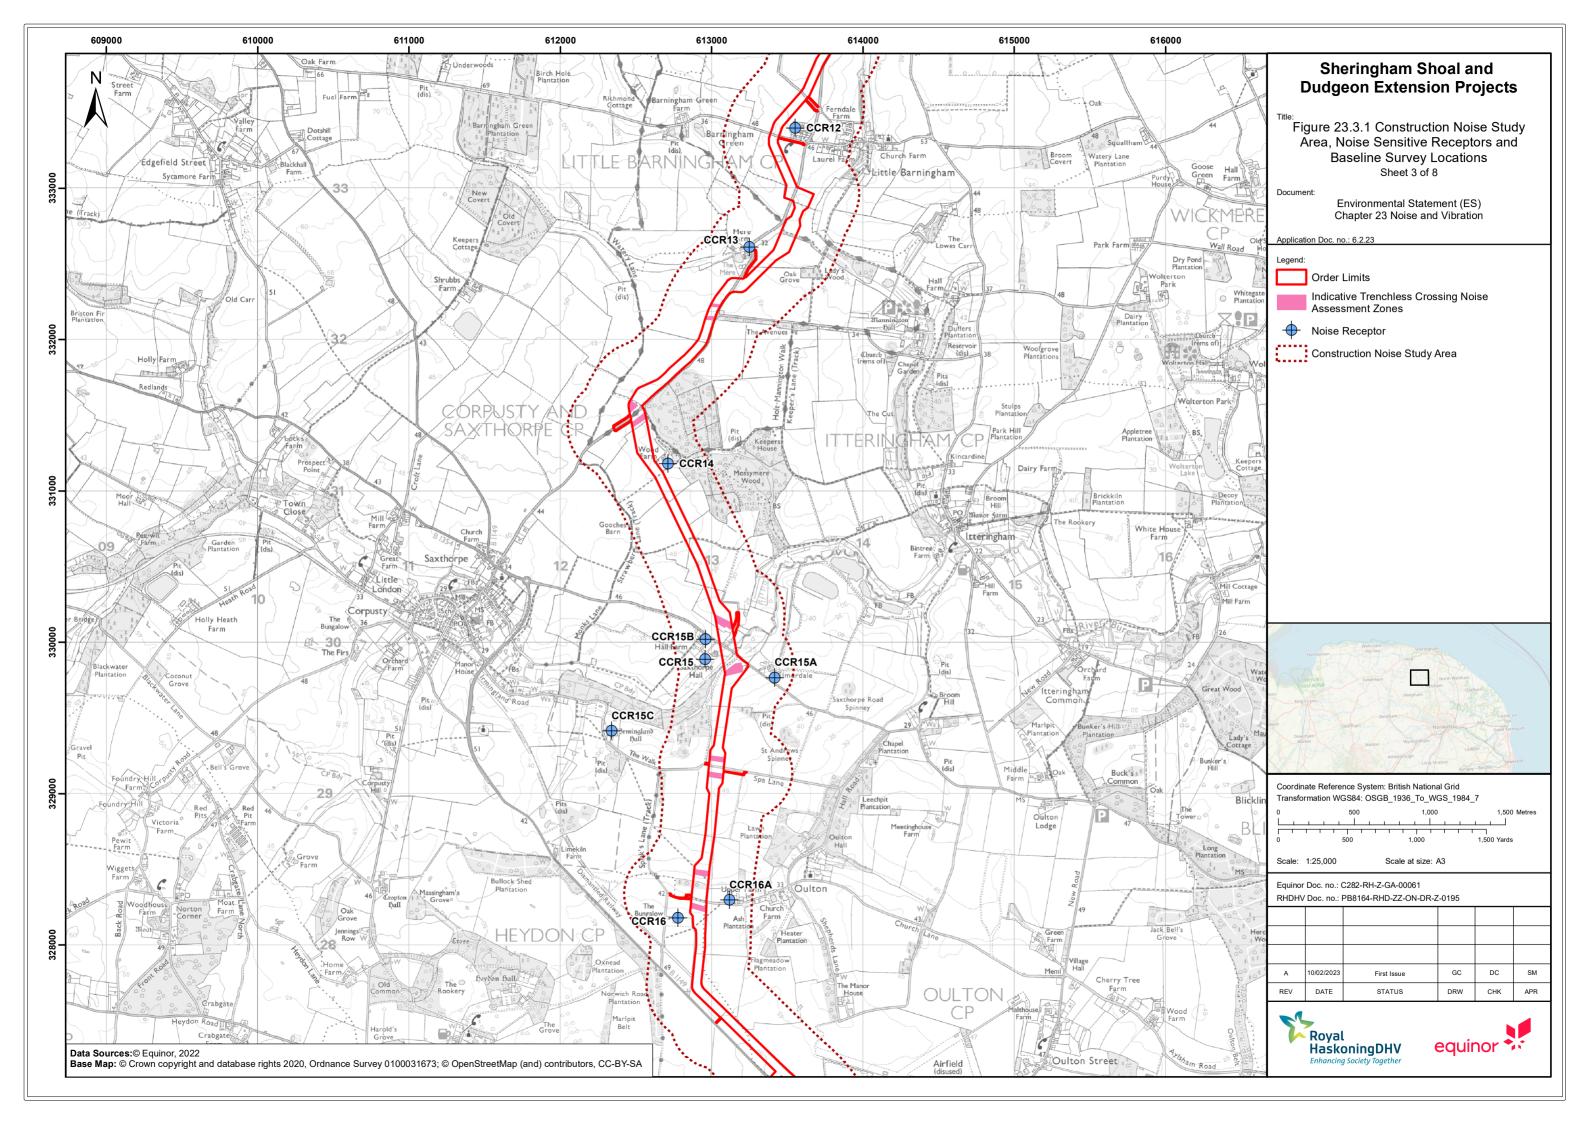

This figure has been produced to support the Applicant's response to the Examining Authority's First Written Question - **Q1.6.2.3**. This document should be read alongside the **Applicant's Response to the Examining Authority's First Written Questions** [document reference 12.4]