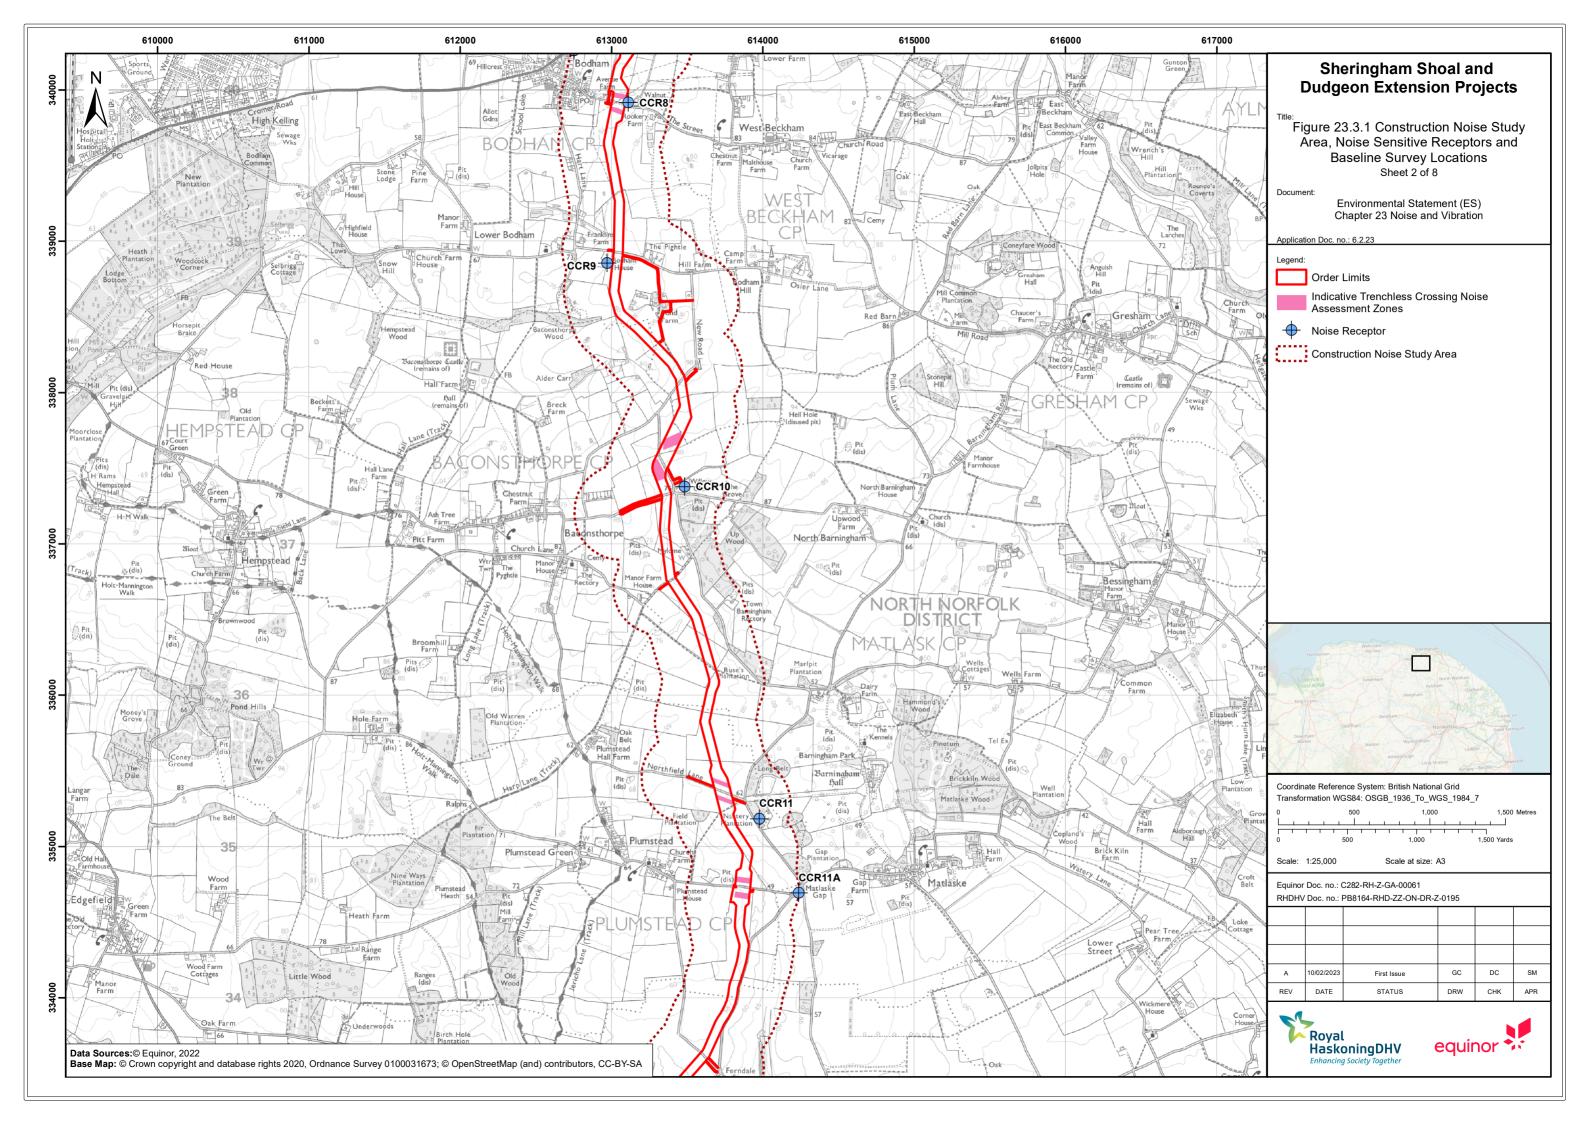

This figure has been produced to the support the Applicant's response to **Q1.23.3.1** and should be read alongside the **Applicant's Response to the Examining Authority's First Written Questions** [Document Reference 12.4]