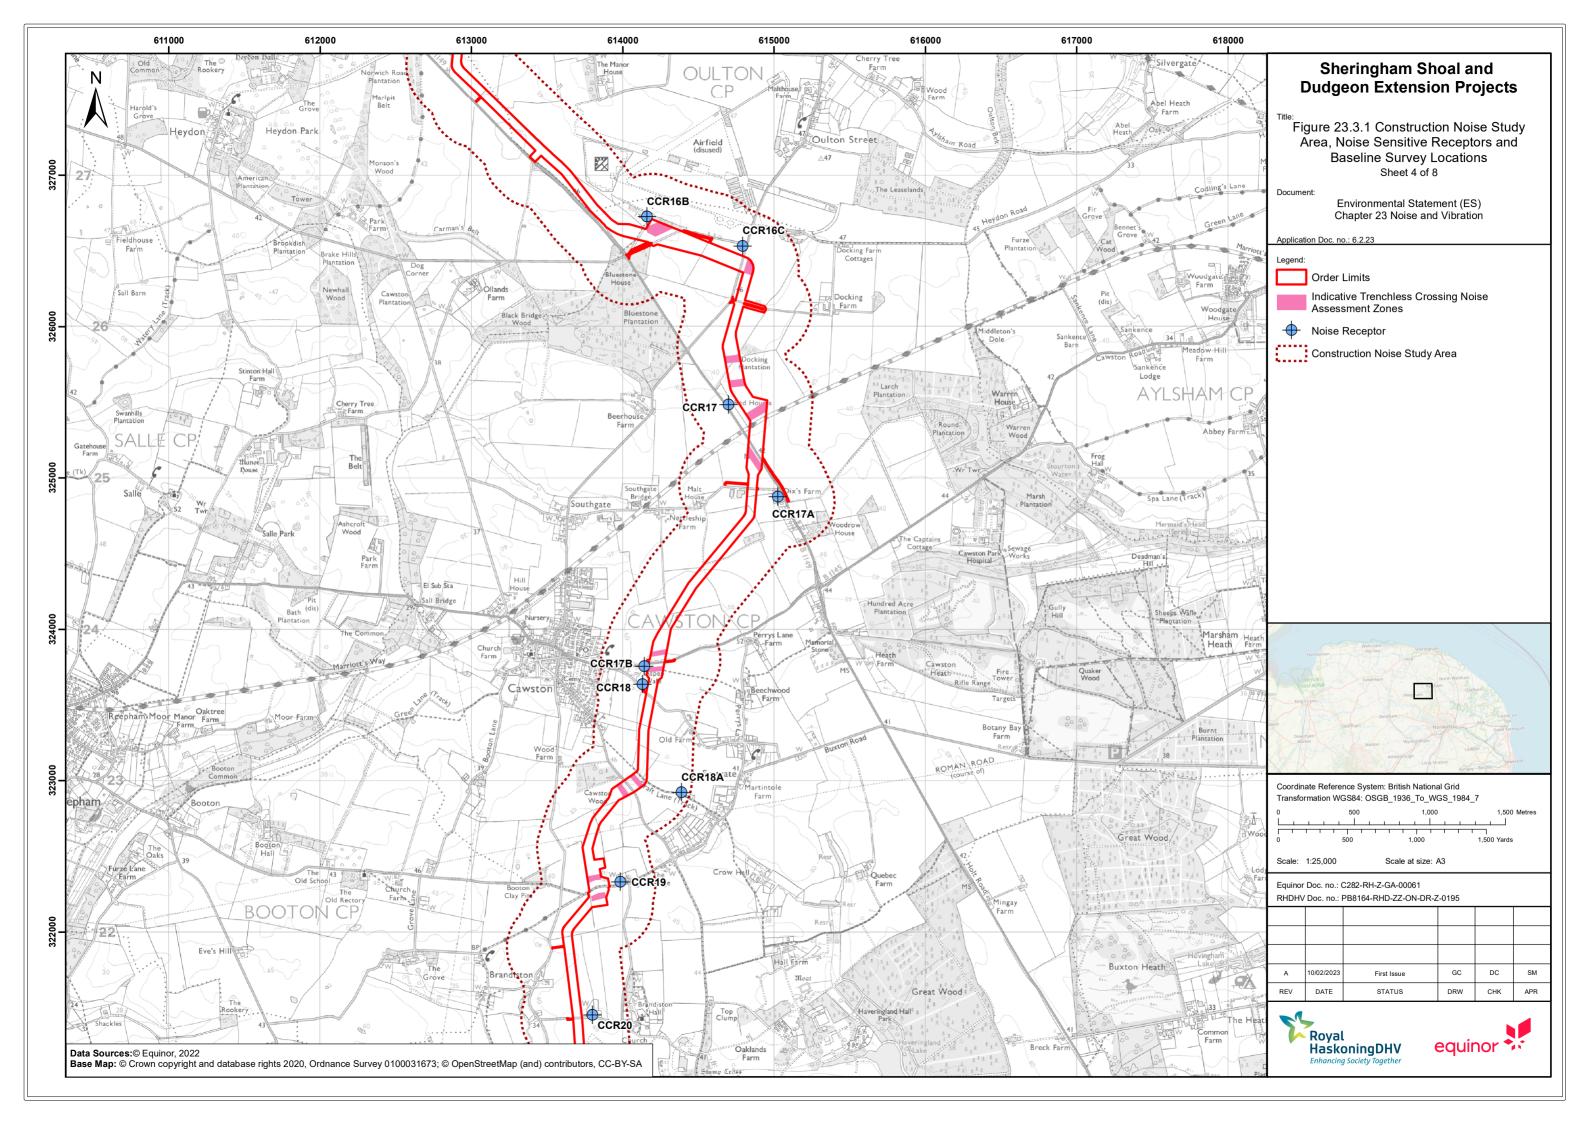

This figure has been produced to support the Applicant's response to the Examining Authority's First Written Question - **Q1.6.2.3**. This document should be read alongside the **Applicant's Response to the Examining Authority's First Written Questions** [document reference 12.4]